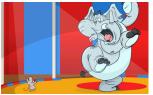

## What Am I Feeling? Word Scramble

Unscramble the letters to describe what each animal is feeling. The first letter has already been given to you as a clue!

©2020. Footsteps2Brilliance, Inc. All Rights Reserved.