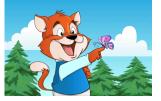

## What Am I Feeling? Word Scramble

Unscramble the letters to describe what each animal is feeling. The first letter has already been given to you as a clue!

©2020. Footsteps2Brilliance, Inc. All Rights Reserved.