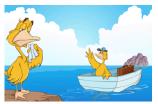

## What Am I Feeling? Word Scramble

Unscramble the letters to describe what each animal is feeling. The first letter has already been given to you as a clue!

©2020. Footsteps2Brilliance, Inc. All Rights Reserved.