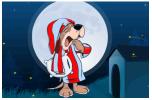

## What Am I Feeling? Word Scramble

Unscramble the letters to describe what each animal is feeling. The first letter has already been given to you as a clue!

©2020. Footsteps2Brilliance, Inc. All Rights Reserved.