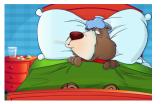

## What Am I Feeling? Word Scramble

Unscramble the letters to describe what each animal is feeling. The first letter has already been given to you as a clue!

©2020. Footsteps2Brilliance, Inc. All Rights Reserved.